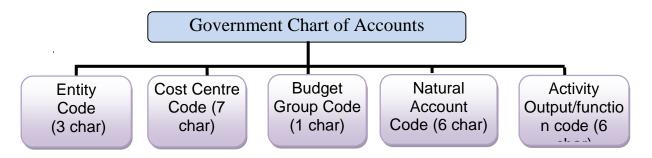

- 1) **Entity:** This segment identifies the entity that is responsible and accountable for performing or delivering the service or regulatory responsibility assigned to it by the Government. The entity may be a government department, an authority, a council or any other agency that is funded from the Government's Revenue Fund for its ongoing operations. A self-balancing set of accounts will be maintained at an Entity-level.
- 2) Cost Centre This segment identifies the organisational subdivision of the Entity. A 7-digit numerical code will be assigned to identify each cost centre. The first 3 digits are to be the same as the Entity code and the next 4 digits for identification of the subdivision within the Entity. Each Entity will thus be able to organise the numbering of its cost centres to facilitate reporting in organisational hierarchy and also provide uniqueness of the cost centre number in the whole-of-government accounts.
- 3) **Budget Authority:** This segment identifies the major budgetary group under which allocations are made. A single digit numerical code is to identify the following groups:

| <u>Code</u> | Budget Authority Group                     |
|-------------|--------------------------------------------|
| 0           | Accrual and other adjustments – not funded |
| 1           | Current (ongoing) operations               |
| 2           | Capital (Development) projects             |
| 3           |                                            |
| 4           | Federal Government operations              |
| 5           | Aid payments                               |
| 6           | Loans and Equity Participations            |
|             |                                            |

4) **Natural Account** - This segment identifies the type (nature or object) of an account for reporting of a financial transaction. A 6-digit numerical code is assigned in which the first digit identifies the main type or nature of the account, as follows:

The next 5 digits identify the sub-classification of the main type of account.

5) **Activity /Output** – This segment identifies the purpose or objective or the business line that is aimed at accomplishing the major service or regulatory responsibility. A 6-digit numerical code will identify the activity.